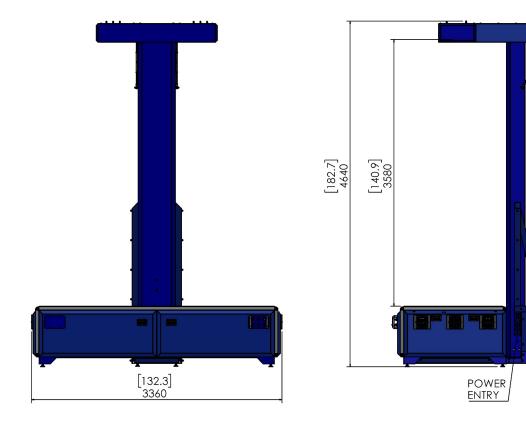

## Specification and scope of supply of P360.35L

| Description                                                                                  | Specification/scope of supply                                                                                                                                                                 |
|----------------------------------------------------------------------------------------------|-----------------------------------------------------------------------------------------------------------------------------------------------------------------------------------------------|
| Max component length                                                                         | 3000mm                                                                                                                                                                                        |
| Max component width                                                                          | 1220mm                                                                                                                                                                                        |
| Max component thickness                                                                      | 350mm                                                                                                                                                                                         |
| Max component weight                                                                         | 500kg                                                                                                                                                                                         |
| max component noight                                                                         |                                                                                                                                                                                               |
| Measuring accuracy, length & width**                                                         | +/- 35 / 75 µm*                                                                                                                                                                               |
| Measuring accuracy, height** (optional)                                                      | +/- 250 μm                                                                                                                                                                                    |
| Point Spacing                                                                                | 0.33mm                                                                                                                                                                                        |
| Measuring speed**                                                                            | <0.25sec                                                                                                                                                                                      |
|                                                                                              |                                                                                                                                                                                               |
| Camera                                                                                       | Industrialized ultra high resolution professionally mounted in sealed enclosure                                                                                                               |
| Computer processor                                                                           | Intel Quad Core                                                                                                                                                                               |
| Processor speed                                                                              | >3GHz<br>>125Gb                                                                                                                                                                               |
| Hard disk<br>Screen                                                                          | >125GD<br>20 inch flatscreen or better                                                                                                                                                        |
| Peripheral equipment                                                                         | Keyboard and optical mouse                                                                                                                                                                    |
| Operating software                                                                           | Windows 10, 64 Bit                                                                                                                                                                            |
| Proprietary InspecVision software                                                            | Inspection, SPC, Reporting, Reverse engineering                                                                                                                                               |
| Data cable                                                                                   | USB2 or USB3                                                                                                                                                                                  |
| KVM                                                                                          | Keyboard, Video Display & Mouse stand (PC integrated into light table assembly)                                                                                                               |
|                                                                                              | ······································                                                                                                                                                        |
| Light table construction                                                                     | Frame with removable sheet metal cladding                                                                                                                                                     |
| Light table measuring surface                                                                | Laminate glass, toughened with integral diffusion layer                                                                                                                                       |
| Light source                                                                                 | High efficiency LEDs                                                                                                                                                                          |
| Mast construction                                                                            | Heavy folded sheet metal construction                                                                                                                                                         |
|                                                                                              |                                                                                                                                                                                               |
| Power supply                                                                                 | 230 Volt, single phase, 50Hz, (32A 230V IECEE 60309 Plug to 32A 230V IECEE 60309 Socket Lead supplied) or 110 Volt, single phase, 60Hz, (NEMA L5 30P to NEMA L5 30R lead supplied) on request |
| Power consumption                                                                            | 20 Amp maximum at 230 Volt, 30 Amp max at 110 Volt                                                                                                                                            |
| Protective devices                                                                           | Circuit breakers, mounted at rear of light table                                                                                                                                              |
| Control panel                                                                                | Control switches for power, camera and lights. Main power indicator                                                                                                                           |
|                                                                                              |                                                                                                                                                                                               |
| EC directives                                                                                | Compliant with Machinery, Low voltage and EMC Directives                                                                                                                                      |
| Paint colour (powder paint)                                                                  | RAL5013 (cobalt blue)                                                                                                                                                                         |
| Ambient operating conditions                                                                 | 10-30 degree C                                                                                                                                                                                |
| Annual Easterint/installed width/ dauth/ haisht/                                             |                                                                                                                                                                                               |
| Approx Footprint/installed width/ depth/ height/<br>weight of installed Light table and Mast | 3360mm (W) x 2199mm (D) x 4640mm (H) <1400kgs                                                                                                                                                 |
|                                                                                              |                                                                                                                                                                                               |
| Approx Footprint/installed width/ depth/<br>height/weight of KVM)                            | 710mm (W) x 472mm (D) x 1739 (H) <95kgs                                                                                                                                                       |
| Standard packing                                                                             | Export crates suitable for sea shipping (3 nos)                                                                                                                                               |
| contrast o patriting                                                                         |                                                                                                                                                                                               |
| Warranty                                                                                     | One year limited warranty on hardware and software                                                                                                                                            |
| Optional extended warranty                                                                   | Two or three year extended warranty (requires software upgrade option)                                                                                                                        |
| Software support option                                                                      | Annual support contract provides free software upgrades                                                                                                                                       |

## P360.35L Schematic

DIMENSIONS IN BRACKETS ARE IN INCHES

[86.5] 2197