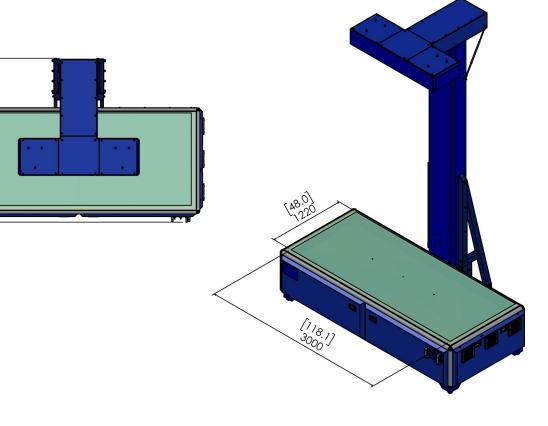

## Specification and scope of supply of P360.35L

| Description                                                                                  | Specification/scope of supply                                                                                                                                                                 |
|----------------------------------------------------------------------------------------------|-----------------------------------------------------------------------------------------------------------------------------------------------------------------------------------------------|
| Max component length                                                                         | 3000mm                                                                                                                                                                                        |
| Max component width                                                                          | 1220mm                                                                                                                                                                                        |
| Max component thickness                                                                      | 350mm                                                                                                                                                                                         |
| Max component weight                                                                         | 500kg                                                                                                                                                                                         |
| max component noight                                                                         |                                                                                                                                                                                               |
| Measuring accuracy, length & width**                                                         | +/- 35 / 75 µm*                                                                                                                                                                               |
| Measuring accuracy, height** (optional)                                                      | +/- 250 μm                                                                                                                                                                                    |
| Point Spacing                                                                                | 0.33mm                                                                                                                                                                                        |
| Measuring speed**                                                                            | <0.25sec                                                                                                                                                                                      |
|                                                                                              |                                                                                                                                                                                               |
| Camera                                                                                       | Industrialized ultra high resolution professionally mounted in sealed enclosure                                                                                                               |
| Computer processor                                                                           | Intel Quad Core                                                                                                                                                                               |
| Processor speed                                                                              | >3GHz<br>>125Gb                                                                                                                                                                               |
| Hard disk<br>Screen                                                                          | >125GD<br>20 inch flatscreen or better                                                                                                                                                        |
| Peripheral equipment                                                                         | Keyboard and optical mouse                                                                                                                                                                    |
| Operating software                                                                           | Windows 10, 64 Bit                                                                                                                                                                            |
| Proprietary InspecVision software                                                            | Inspection, SPC, Reporting, Reverse engineering                                                                                                                                               |
| Data cable                                                                                   | USB2 or USB3                                                                                                                                                                                  |
| KVM                                                                                          | Keyboard, Video Display & Mouse stand (PC integrated into light table assembly)                                                                                                               |
|                                                                                              | ······································                                                                                                                                                        |
| Light table construction                                                                     | Frame with removable sheet metal cladding                                                                                                                                                     |
| Light table measuring surface                                                                | Laminate glass, toughened with integral diffusion layer                                                                                                                                       |
| Light source                                                                                 | High efficiency LEDs                                                                                                                                                                          |
| Mast construction                                                                            | Heavy folded sheet metal construction                                                                                                                                                         |
|                                                                                              |                                                                                                                                                                                               |
| Power supply                                                                                 | 230 Volt, single phase, 50Hz, (32A 230V IECEE 60309 Plug to 32A 230V IECEE 60309 Socket Lead supplied) or 110 Volt, single phase, 60Hz, (NEMA L5 30P to NEMA L5 30R lead supplied) on request |
| Power consumption                                                                            | 20 Amp maximum at 230 Volt, 30 Amp max at 110 Volt                                                                                                                                            |
| Protective devices                                                                           | Circuit breakers, mounted at rear of light table                                                                                                                                              |
| Control panel                                                                                | Control switches for power, camera and lights. Main power indicator                                                                                                                           |
|                                                                                              |                                                                                                                                                                                               |
| EC directives                                                                                | Compliant with Machinery, Low voltage and EMC Directives                                                                                                                                      |
| Paint colour (powder paint)                                                                  | RAL5013 (cobalt blue)                                                                                                                                                                         |
| Ambient operating conditions                                                                 | 10-30 degree C                                                                                                                                                                                |
| Annual Easterint/installed width/ dauth/ haisht/                                             |                                                                                                                                                                                               |
| Approx Footprint/installed width/ depth/ height/<br>weight of installed Light table and Mast | 3360mm (W) x 2199mm (D) x 4640mm (H) <1400kgs                                                                                                                                                 |
|                                                                                              |                                                                                                                                                                                               |
| Approx Footprint/installed width/ depth/<br>height/weight of KVM)                            | 710mm (W) x 472mm (D) x 1739 (H) <95kgs                                                                                                                                                       |
| Standard packing                                                                             | Export crates suitable for sea shipping (3 nos)                                                                                                                                               |
| contrast o patriting                                                                         |                                                                                                                                                                                               |
| Warranty                                                                                     | One year limited warranty on hardware and software                                                                                                                                            |
| Optional extended warranty                                                                   | Two or three year extended warranty (requires software upgrade option)                                                                                                                        |
| Software support option                                                                      | Annual support contract provides free software upgrades                                                                                                                                       |

## P360.35L Schematic

DIMENSIONS IN BRACKETS ARE IN INCHES

[86.5] 2197